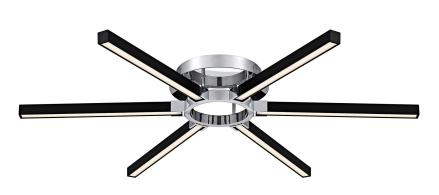

# **QSF6793C**

Zealand Polished Chrome Semi-Flush Mount Polished Chrome





# **DETAILS**

Material: STEEL

# **LAMPING**

Light Source: Integrated LED

#### **PHOTOMETRICS**

LED

Lumens: 3500

LED Total Watts: 35

Color Rendering: 90

Color Temperature: 3000 4000 5000

# **ELECTRICAL**

Dimmable: Yes

Dimmer Type: CL

Voltage: 120-277V

Wire Length: 0.5'

# **INSTALLATION**

Location Rating: Damp

Install Position: N/A

# **DIMENSIONS**

Dimensions: 36.00" W x 4.00" H x 36.00" D

Canopy Dimensions: 8.00"W x 1.50"D

Weight: 5.90 lbs

or this product depicts, is NOT to be copied, altered or used in any manner without the express written consent of, or contray to the best interests of Quoizel Inc. 03/31/2013

Quoizel, Inc. - 6 Corporate Parkway - Goose Creek, SC 29445

Quoizel Inc. All Rights Reserved