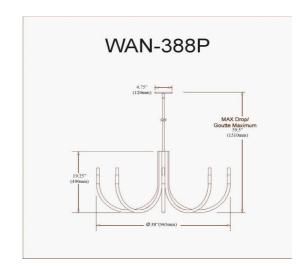

8 Light Incandescent Chandelier Pink

| Height               | 19.25"  |
|----------------------|---------|
| Width/Length         | 38''    |
| Depth                | 38''    |
| Weight               | 9 lbs   |
|                      |         |
| <b>Body Material</b> | Metal   |
| Finish/Color         | Pink    |
| Type of Finish       | Painted |
|                      |         |
| Light Qty            | 8       |
| Light Base           | E12     |
| Light Max Watt       | 60      |
| Light Inc            | No      |
|                      |         |
|                      |         |
|                      |         |

| Dimmable       | Dimmable       |
|----------------|----------------|
| LED Compatible | LED Compatible |
| Total Wattage  | 480W           |

| Rated For               | Damp Location     |
|-------------------------|-------------------|
| Voltage                 | 120V              |
|                         |                   |
| Approval                | cUL or equivalent |
| Warranty                | 1 Year Limited    |
| Install Position        | Ceiling           |
|                         |                   |
| <b>Extension Length</b> | 39 (8+11+20)      |